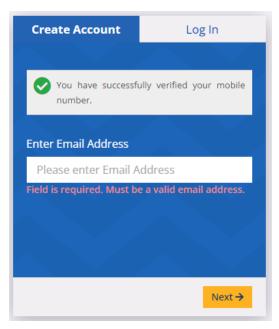

- Enter your Email Address and click on Next.
- An OTP is sent to the given Email Address.
- Enter the OTP and click on Verify.

| Create Account       | Log In     |
|----------------------|------------|
|                      |            |
| Set Password         |            |
| Password             |            |
| Please enter Passwo  | rd         |
| Confirm Password     |            |
| Please enter Confirm | n Password |
|                      |            |
|                      | Sign Up →  |

- Enter your personal / parents' mobile number.
- Agree the Terms and conditions and click on Next.
- An OTP will be sent to the given mobile number.
- Enter the OTP and click on Verify.

- Enter your Email Address and click on Next.
- An OTP is sent to the given Email Address.
- Enter the OTP and click on Verify.