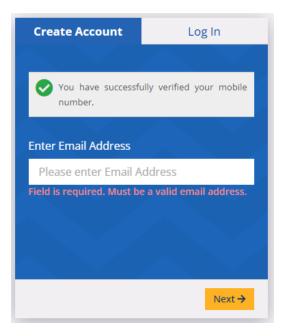

- Enter your Email Address and click on Next.
- An OTP is sent to the given Email Address.
- Enter the OTP and click on Verify.

| Create Account       | Log In     |
|----------------------|------------|
|                      |            |
| Set Password         |            |
| Password             |            |
| Please enter Passwo  | rd         |
| Confirm Password     |            |
| Please enter Confirm | n Password |
|                      |            |
|                      | Sign Up →  |

- Enter your personal / parents' mobile number.
- Agree the Terms and conditions and click on Next.
- An OTP will be sent to the given mobile number.
- Enter the OTP and click on Verify.

- Enter your Email Address and click on Next.
- An OTP is sent to the given Email Address.
- Enter the OTP and click on Verify.