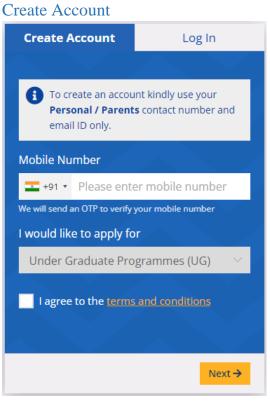

### Login procedure

- Enter your personal / parents' mobile number.
- Agree the Terms and conditions and click on Next.
- An OTP will be sent to the given mobile number.
- Enter the OTP and click on Verify.

#### **Create Account**

| Create Account                                              | Log In                                            |  |
|-------------------------------------------------------------|---------------------------------------------------|--|
|                                                             | $\land$                                           |  |
| To create an account<br>Personal / Parent<br>email ID only. | nt kindly use your<br><b>s</b> contact number and |  |
| Mobile Number                                               |                                                   |  |
| = +91 ▼ Please ente                                         | er mobile number                                  |  |
| We will send an OTP to verify                               | your mobile number                                |  |
| I would like to apply fo                                    | r                                                 |  |
| Post Graduate Progr                                         | ammes (PG) 🛛 🖂                                    |  |
| I agree to the <u>terms and conditions</u>                  |                                                   |  |
|                                                             | Next →                                            |  |

- Enter your personal / parents' mobile number.
- Agree the Terms and conditions and click on Next.
- An OTP will be sent to the given mobile number.
- Enter the OTP and click on Verify.

- Enter your Email Address and click on Next.
- An OTP is sent to the given Email Address.
- Enter the OTP and click on Verify.