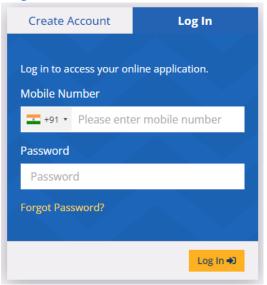

#### Log In

- Enter the registered mobile number and password and click on Log In.
- The Application Form will be displayed to fill in the details.

| Create Account                                            | Log In             |  |  |  |
|-----------------------------------------------------------|--------------------|--|--|--|
| Forgot Password                                           |                    |  |  |  |
| Please enter your registered mobile number to receive OTP |                    |  |  |  |
| Mobile Number                                             |                    |  |  |  |
| = +91 • Please ente                                       | er mobile number   |  |  |  |
| We will send an OTP to verify                             | your mobile number |  |  |  |
|                                                           |                    |  |  |  |
|                                                           | Next 🗲             |  |  |  |

| Log In                   |                   |
|--------------------------|-------------------|
| Create Account           | Log In            |
|                          |                   |
| Log in to access your or | line application. |
| Mobile Number            |                   |
| = +91 ▼ Please ente      | er mobile number  |
| Password                 |                   |
| Password                 |                   |
| Forgot Password?         |                   |
|                          |                   |
|                          | Log In Đ          |

- Enter the registered mobile number and password and click on Log In.
- The Application Form will be displayed to fill in the details.